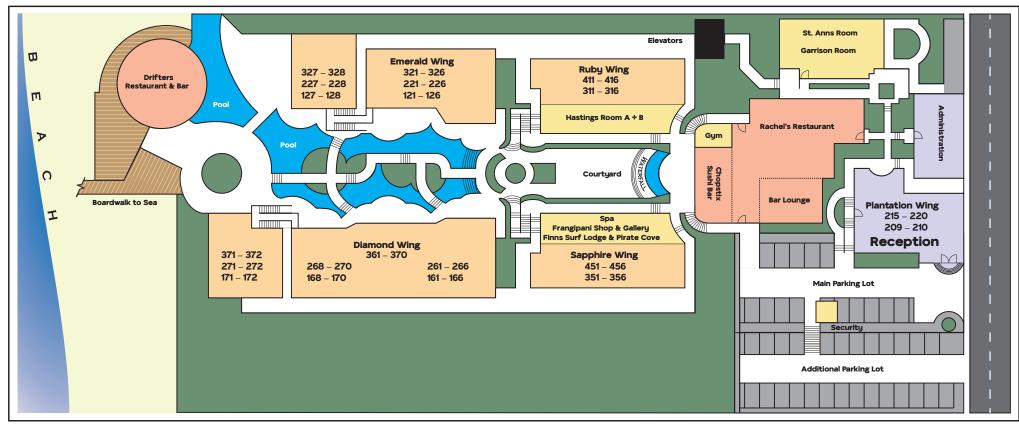

# PROPERTY MAP

### **Aerial View**

**Ruby Wing** 3rd Floor - 4th Floor Sapphire Wing 3rd Floor - 4th Floor **Emerald Wing** .1st Floor - 3rd Floor **Diamond Wing** 1st Floor - 3rd Floor **Plantation Wing** 5th Floor

Rooms

## Restaurants

**Drifters Restaurant** .1st.Floor **Chopstix Sushi Bar** .3rd Floor Rachel's Restaurant ..5th Floor

Reception 5th Floor